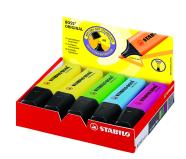

## STABILO BOSS Original evidenziatore 10 pz Multi

Marchio: STABILO Codice prodotto: 70/10-1

Nome del prodotto: BOSS Original

STABILO BOSS Original. Quantità per pacco: 10 pz, Colore penna: Multi, Colore del prodotto: Multicolore. Larghezza imballo: 109 mm, Profondità imballo: 139 mm, Altezza imballo: 30 mm