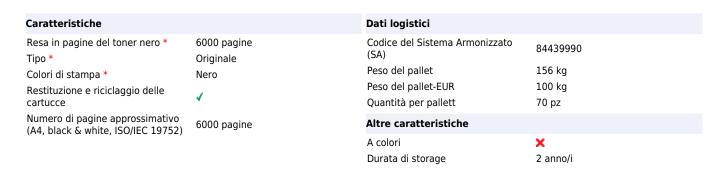

## Lexmark T64x Return Programme Cartridge cartuccia toner Originale Nero

Marchio: Lexmark Codice prodotto: 64016SE

Nome del prodotto : T64x Return Programme Cartridge

6000p, Nero

Lexmark T64x Return Programme Cartridge. Resa in pagine del toner nero: 6000 pagine, Colori di

stampa: Nero

734646035828

0734646035828

Disclaimer. The information published here (the "Information") is based on sources that can be considered reliable, typically the manufacturer, but this Information is provided "AS IS" and without guarantee of correctness or completeness. The Information is only indicative and can be changed at any time without notification. No rights can be based on the Information. Suppliers or aggregators of this Information do not accept any liability with regard to the content of (web)pages and other documents, including its Information. The publisher of the Information can not be held liable for the content of 3rd party websites that are linking this Information or are linked to from this Information. You as the User of the Information are solely responsible for the choice and usage of this Information. You are not entitled to transfer, copy or otherwise multiply or distribute the Information. You are obliged to follow the directions of the copyright owner(s) with regard to the use of the Information. Exclusively Dutch law is applicable. With regard to price and stock data on the site, the publisher followed a number of starting points, which are not necessarily relevant for your private or business circumstances. Therefore, the price and stock data are only indicative and are subject to changes. You are personally responsible for the way you use and apply this information. As a user of the Information or sites or documents in which this Information is included, you will adhere to standard fair use including avoidance of spamming, ripping, intellectual-property violations, privacy violations, and any other illegal activity.