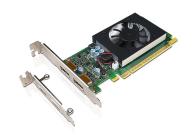

## Lenovo GeForce GT730 NVIDIA GeForce GT 730 2 GB GDDR3

Marchio: Lenovo Codice prodotto: 4X60M97031

Nome del prodotto: GeForce GT730

Lenovo GeForce GT730. Processore grafico / fornitore: NVIDIA, Processore grafico: GeForce GT 730. Memoria Grafica Dedicata: 2 GB, Tipo memoria adattatore grafico: GDDR3. Tipo interfaccia: PCI Express x16 2.0. Tipo di raffreddamento: Attivo

| Processore                                                   |                          | Connettività                                  |                     |
|--------------------------------------------------------------|--------------------------|-----------------------------------------------|---------------------|
| Processore grafico / fornitore * Processore grafico *        | NVIDIA<br>GeForce GT 730 | Tipo interfaccia *<br>Quantità DisplayPorts * | PCI Express x16 2.0 |
| Memoria                                                      |                          | Design                                        |                     |
| Memoria Grafica Dedicata * Tipo memoria adattatore grafico * | 2 GB<br>GDDR3            | Tipo di raffreddamento *                      | Attivo              |
|                                                              |                          | Dimensioni e peso                             |                     |
|                                                              |                          | Peso                                          | 110 g               |
|                                                              |                          | Dati logistici                                |                     |
|                                                              |                          | Codice del Sistema Armonizzato (SA)           | 84733020            |