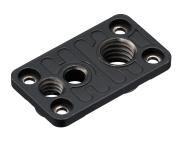

## **Canon Base adattatore treppiedi TB-1**

Marchio : Canon

Codice prodotto: 4592B001

Nome del prodotto : Base adattatore treppiedi TB-1

Base adattatore treppiedi TB-1 Canon Base adattatore treppiedi TB-1. Colore del prodotto: Nero