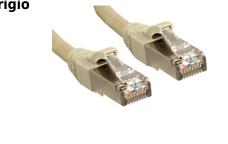

## Lindy Cat.6 SSTP / S/FTP PIMF Premium 20.0m cavo di rete Grigio 20 m

Marchio : Lindy

Codice prodotto: 45589

- Cavo Patch a coppie ritorte con connettori RJ45 e Test Report (100% Test)

- Cat.6 S/FTP PIMF, LSZH

- Salva connettore integrato

- Pin placcati oro per una miglior conduttività e per ridurre al minimo la perdita di segnale

Cavo di Rete Cat.6 S/FTP LSZH Grigio, 20m Lindy Cat.6 SSTP / S/FTP PIMF Premium 20.0m. Lunghezza cavo: 20 m