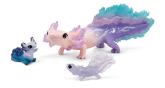

## schleich BAYALA 42628 action figure giocattolo

Marchio: schleich Famiglia del prodotto: Codice prodotto: 42628

BAYALA

Nome del prodotto: 42628

schleich BAYALA 42628. Età consigliata (min): 5 anno/i, Colore del prodotto: Multicolore

| Caratteristiche                               |                                         | Avviso di sicurezza     |                                                                    |
|-----------------------------------------------|-----------------------------------------|-------------------------|--------------------------------------------------------------------|
| Tipo di prodotto * Colore del prodotto *      | Set di figure giocattolo<br>Multicolore | Avvertenza di sicurezza | Avvertenza! Piccoli pezzi ingeribili.<br>Pericolo di soffocamento. |
| Genere consigliato                            | Bambino/Bambina                         | Dimensioni e peso       |                                                                    |
| Età consigliata (min) * Età consigliata (max) | 5 anno/i<br>12 anno/i<br>Axolotl        | Larghezza<br>Profondità | 190 mm<br>66 mm                                                    |
| Tipo di animale                               |                                         | Altezza<br>Peso         | 115 mm<br>122,7 g                                                  |