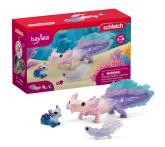

## schleich BAYALA 42628 action figure giocattolo

Marchio: schleich Famiglia del prodotto: Codice prodotto: 42628

BAYALA

Nome del prodotto: 42628

schleich BAYALA 42628. Età consigliata (min): 5 anno/i, Colore del prodotto: Multicolore

| Caratteristiche                               |                                         | Avviso di sicurezza     |                                                                    |
|-----------------------------------------------|-----------------------------------------|-------------------------|--------------------------------------------------------------------|
| Tipo di prodotto * Colore del prodotto *      | Set di figure giocattolo<br>Multicolore | Avvertenza di sicurezza | Avvertenza! Piccoli pezzi ingeribili.<br>Pericolo di soffocamento. |
| Genere consigliato                            | Bambino/Bambina                         | Dimensioni e peso       |                                                                    |
| Età consigliata (min) * Età consigliata (max) | 5 anno/i<br>12 anno/i<br>Axolotl        | Larghezza<br>Profondità | 190 mm<br>66 mm                                                    |
| Tipo di animale                               |                                         | Altezza<br>Peso         | 115 mm<br>122,7 g                                                  |