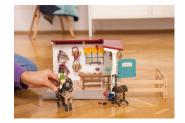

## schleich HORSE CLUB 42591 set da gioco

Marchio: schleich Famiglia del prodotto: HORSE Codice prodotto: 42591

CLUE

Nome del prodotto: 42591

schleich HORSE CLUB 42591. Età consigliata (min): 5 anno/i, Età consigliata (max): 12 anno/i, Colore del

prodotto: Multicolore

| Caratteristiche         |                 | Dimensioni e peso |         |
|-------------------------|-----------------|-------------------|---------|
| Colore del prodotto *   | Multicolore     | Larghezza         | 420 mm  |
| Età consigliata (min) * | 5 anno/i        | Profondità        | 250 mm  |
| Età consigliata (max)   | 12 anno/i       | Altezza           | 185 mm  |
| Genere consigliato      | Bambino/Bambina | Peso              | 1,44 kg |