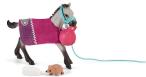

## schleich HORSE CLUB Playful Foal

Marchio: schleich Famiglia del prodotto: HORSE Codice prodotto: 43267159

CLUE

Nome del prodotto : Playful

Foal

| Caratteristiche                                            |                                                                                            | Caratteristiche                    |                           |
|------------------------------------------------------------|--------------------------------------------------------------------------------------------|------------------------------------|---------------------------|
| Tipo di prodotto * Colore del prodotto *                   | Statuina giocattolo<br>Grigio, Rosa<br>Bambino/Bambina<br>5 anno/i<br>12 anno/i<br>Animali | Tema<br>Tipo di animale            | Horse Club<br>Cavallo     |
| Genere consigliato                                         |                                                                                            | Dimensioni e peso                  |                           |
| Età consigliata (min) *<br>Età consigliata (max)<br>Genere |                                                                                            | Larghezza<br>Profondità<br>Altezza | 120 mm<br>100 mm<br>80 mm |