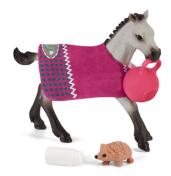

## schleich HORSE CLUB Playful Foal

Marchio: schleich Famiglia del prodotto: HORSE Codice prodotto: 43267159

CLUE

Nome del prodotto : Playful

Foal

| Caratteristiche                                            |                                                                                            | Caratteristiche                    |                           |
|------------------------------------------------------------|--------------------------------------------------------------------------------------------|------------------------------------|---------------------------|
| Tipo di prodotto * Colore del prodotto *                   | Statuina giocattolo<br>Grigio, Rosa<br>Bambino/Bambina<br>5 anno/i<br>12 anno/i<br>Animali | Tema<br>Tipo di animale            | Horse Club<br>Cavallo     |
| Genere consigliato                                         |                                                                                            | Dimensioni e peso                  |                           |
| Età consigliata (min) *<br>Età consigliata (max)<br>Genere |                                                                                            | Larghezza<br>Profondità<br>Altezza | 120 mm<br>100 mm<br>80 mm |