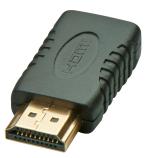

## Lindy 41208 adattatore per inversione del genere dei cavi HDMI HDMI Mini Nero

Marchio : Lindy

Codice prodotto: 41208

Nome del prodotto : 41208

- HDMI Tipo A Maschio a HDMI Tipo C Femmina

- Contatti dorati

Adattatore Mini HDMI Tipo C Femmina a HDMI Tipo A Maschio

Lindy 41208 adattatore per inversione del genere dei cavi HDMI HDMI Mini Nero:

Adattatore per collegare un cavo Mini HDMI ad un dispositivo HDMI

Lindy 41208. Connettore 1: HDMI, Connettore 2: HDMI Mini. Colore del prodotto: Nero

| Connettività      |                      | Connettività            |         |
|-------------------|----------------------|-------------------------|---------|
| Connettore 2 * HI | HDMI                 | Genere del connettore 2 | Femmina |
|                   | HDMI Mini<br>Maschio | Prestazione             |         |
|                   |                      | Colore del prodotto *   | Nero    |