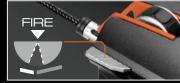

The unique combination of the COUGAR 700M's Fire Button, optimize the user's performance during gameplay.

The COUGAR 700M's Sniper Button's 45° Inclination allows the user to press it without moving the mouse.