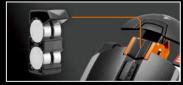

## **SPECIFICATIONS**

PRODUCT NAME

COUGAR 700M Gaming Mouse ADNS-9800 Laser gaming sensor SENSOR

RESOLUTION 12.000 DPI

**PROCESSOR** 32-bit ARM Cortex-M0

**GAME TYPE** FPS / MMORPG / MOBA / RTS

POLLING RATE 1000Hz / 1ms ON-BOARD MEMORY 512KB

Choose 1 out of 16.8 million colors and set a unique color to profile

Adapt the mouse's weight to your preferences and gaming style.

12000 DPI: Pinpoint control, no upper cap on your abilities. Configure up to four different DPI levels and fine-tune your precision and speed.