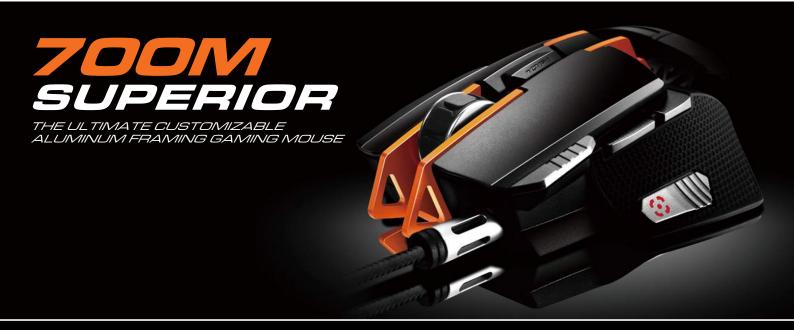

MAXIMUM ACCELERATION : 30G INTERFACE USB plug

CABLE LENGTH 1.8m Braided DIMENSION 127(L) X 83(W) X 38(H) mm

WEIGHT : 110a

PATENTED PALMINEST HEIGHT ADJUSTMENT 700M's unique patented design allows the user to adjust the palm rest height to better adapt the