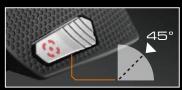

The unique combination of the COUGAR 700M's Fire Button, optimize the user's performance during gameplay.

The COUGAR 700M's Sniper Button's 45° Inclination allows the user to press it without moving the mouse.