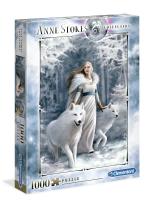

## Clementoni Anne Strokes Puzzle 1000 pz Fantasia

Marchio : Clementoni Codice prodotto: 39477

Nome del prodotto : Anne Strokes

Clementoni Anne Strokes. Numero di pezzi del puzzle: 1000 pz. Genere: Fantasia, Età consigliata (min): 14 anno/i, Età consigliata (max): 99 anno/i