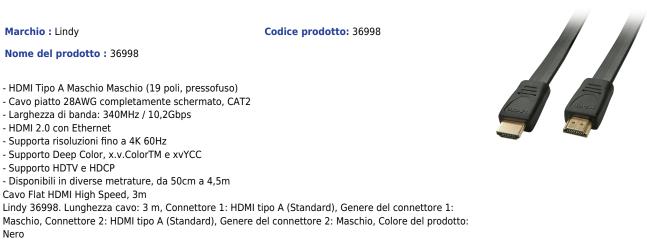

## Lindy 36998 cavo HDMI 3 m HDMI tipo A (Standard) Nero

Marchio: Lindy Codice prodotto: 36998

Nome del prodotto: 36998

- HDMI Tipo A Maschio Maschio (19 poli, pressofuso)

- Cavo piatto 28AWG completamente schermato, CAT2

- Larghezza di banda: 340MHz / 10,2Gbps

| Caratteristiche                                             |                                      | Caratteristiche                                            |                |
|-------------------------------------------------------------|--------------------------------------|------------------------------------------------------------|----------------|
| Lunghezza cavo *<br>Connettore 1 *                          | onnettore 1 * HDMI tipo A (Standard) | Fattore di forma del connettore 2<br>Colore del prodotto * | Dritto<br>Nero |
| Connettore 2 * Genere del connettore 1 *                    | HDMI tipo A (Standard) Maschio       | HDCP                                                       | <b>√</b>       |
| Genere del connettore 2 * Fattore di forma del connettore 1 | Maschio<br>Dritto                    | <b>Dati logistici</b> Codice del Sistema Armonizzato (SA)  | 84733080       |