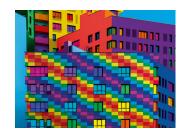

## Clementoni Squares - ColorBoom Puzzle 500 pz Edifici

Marchio : Clementoni Codice prodotto: 35094

Nome del prodotto : Squares - ColorBoom

Clementoni Squares - ColorBoom. Numero di pezzi del puzzle: 500 pz. Genere: Edifici, Età consigliata (min): 10 anno/i, Età consigliata (max): 99 anno/i