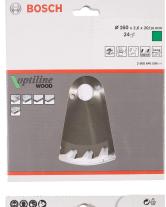

## Bosch 2608640596 lama circolare 16 cm 1 pz

Marchio : Bosch

Codice prodotto: 2 608 640 596

Nome del prodotto : 2608640596

Bosch 2608640596. Adatto per materiali: Legno, Diametro lama: 16 cm, Compatibilità marca: Bosch. Peso dell'imballo: 320 g. Quantità per pacco: 1 pz

| Adatto per materiali* Legno Peso dell'imballo 320 g   Diametro lama * 16 cm Contenuto dell'imballo 20 g   Compatibilità marca Bosch Quantità per pacco 1 pz | Caratteristiche        |       | Dati su imballaggio     |  |
|-------------------------------------------------------------------------------------------------------------------------------------------------------------|------------------------|-------|-------------------------|--|
| Contenuto dell'Impalio                                                                                                                                      | Adatto per materiali * | 16 cm | Peso dell'imballo 320 g |  |
|                                                                                                                                                             |                        |       | Contenuto dell'imballo  |  |
|                                                                                                                                                             |                        |       | Quantità per pacco 1 pz |  |