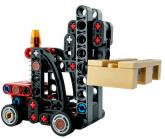

## **LEGO Technic Carrello elevatore con pallet**

Marchio: LEGO Famiglia del prodotto: Codice prodotto: 30655

Technic

Nome del prodotto : Carrello

elevatore con pallet

LEGO 30655 Technic Carrello elevatore con pallet

LEGO Technic Carrello elevatore con pallet. Tipo di prodotto: Set da costruzione, Età consigliata (min): 8 anno/i, Numero di pezzi: 78 pz

| Caratteristiche                                              |                               | Caratteristiche                                  |                                                     |
|--------------------------------------------------------------|-------------------------------|--------------------------------------------------|-----------------------------------------------------|
| Genere consigliato R Età suggerita B Età consigliata (min) * | Set da costruzione<br>Ragazzo | Effetti audio supportati * Colore del prodotto * | X<br>Multicolore                                    |
|                                                              | Bambini<br>8 anno/i<br>78 pz  | Avviso di sicurezza                              |                                                     |
|                                                              |                               | Avviso CSS UE                                    | Non adatto per bambini con età inferiore ai 36 mesi |
|                                                              |                               | Dimensioni e peso                                |                                                     |
|                                                              |                               | Tipo di imballo                                  | Sacchetto di politene                               |