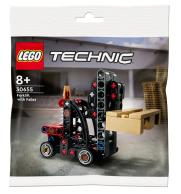

## **LEGO Technic Carrello elevatore con pallet**

Marchio: LEGO Famiglia del prodotto: Codice prodotto: 30655

Technic

Nome del prodotto : Carrello

elevatore con pallet

LEGO 30655 Technic Carrello elevatore con pallet

LEGO Technic Carrello elevatore con pallet. Tipo di prodotto: Set da costruzione, Età consigliata (min): 8 anno/i, Numero di pezzi: 78 pz

| Caratteristiche                                              |                               | Caratteristiche                                  |                                                     |
|--------------------------------------------------------------|-------------------------------|--------------------------------------------------|-----------------------------------------------------|
| Genere consigliato R Età suggerita B Età consigliata (min) * | Set da costruzione<br>Ragazzo | Effetti audio supportati * Colore del prodotto * | X<br>Multicolore                                    |
|                                                              | Bambini<br>8 anno/i<br>78 pz  | Avviso di sicurezza                              |                                                     |
|                                                              |                               | Avviso CSS UE                                    | Non adatto per bambini con età inferiore ai 36 mesi |
|                                                              |                               | Dimensioni e peso                                |                                                     |
|                                                              |                               | Tipo di imballo                                  | Sacchetto di politene                               |