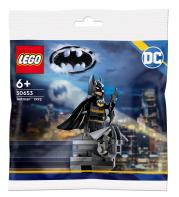

## **LEGO Batman 1992**

Marchio: LEGO

Codice prodotto: 30653

Nome del prodotto : Batman 1992

LEGO Batman 1992

5702017421124

Disclaimer. The information published here (the "Information") is based on sources that can be considered reliable, typically the manufacturer, but this Information is provided "AS IS" and without guarantee of correctness or completeness. The Information is only indicative and can be changed at any time without notification. No rights can be based on the Information. Suppliers or aggregators of this Information do not accept any liability with regard to the content of (web)pages and other documents, including its Information. The publisher of the Information can not be held liable for the content of 3rd party websites that are linking this Information or are linked to from this Information. You as the User of the Information are solely responsible for the choice and usage of this Information. You are not entitled to transfer, copy or otherwise multiply or distribute the Information. You are obliged to follow the directions of the copyright owner(s) with regard to the use of the Information. Exclusively Dutch law is applicable. With regard to price and stock data on the site, the publisher followed a number of starting points, which are not necessarily relevant for your private or business circumstances. Therefore, the price and stock data are only indicative and are subject to changes. You are personally responsible for the way you use and apply this information. As a user of the Information or sites or documents in which this Information is included, you will adhere to standard fair use including avoidance of spamming, ripping, intellectual-property violations, privacy violations, and any other illegal activity.