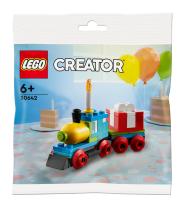

## **LEGO Creator Treno di compleanno**

Marchio: LEGO Famiglia del prodotto: Codice prodotto: 30642

Creator

Nome del prodotto: Treno di

compleanno

LEGO 30642 Creator Treno di compleanno

LEGO Creator Treno di compleanno. Tipo di prodotto: Set da costruzione, Età consigliata (min): 6 anno/i,

Numero di pezzi: 58 pz

| Caratteristiche                                                          |                                       | Caratteristiche                                  |                                                     |
|--------------------------------------------------------------------------|---------------------------------------|--------------------------------------------------|-----------------------------------------------------|
| Genere consigliato Ba<br>Età suggerita Ba<br>Età consigliata (min) * 6 a | Set da costruzione<br>Bambino/Bambina | Effetti audio supportati * Colore del prodotto * | X<br>Multicolore                                    |
|                                                                          | Bambini<br>6 anno/i<br>58 pz          | Avviso di sicurezza                              |                                                     |
|                                                                          |                                       | Avviso CSS UE                                    | Non adatto per bambini con età inferiore ai 36 mesi |
|                                                                          |                                       | Dimensioni e peso                                |                                                     |
|                                                                          |                                       | Tipo di imballo                                  | Sacchetto di politene                               |