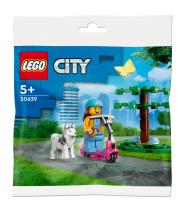

## **LEGO City Parco per cani e scooter**

Marchio: LEGO Famiglia del prodotto: City Codice prodotto: 30639

Nome del prodotto: Parco per

cani e scooter

LEGO 30639 City Parco per cani e scooter

LEGO City Parco per cani e scooter. Tipo di prodotto: Set da costruzione, Età consigliata (min): 5 anno/i, Numero di pezzi: 36 pz