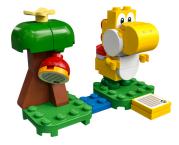

## LEGO Pack espansione Albero di frutta di Yoshi giallo

Marchio: LEGO Codice prodotto: 30509

Nome del prodotto : Pack espansione Albero di frutta di

Yoshi giallo

LEGO 30509 Super Mario Pack espansione Albero di frutta di Yoshi giallo LEGO Pack espansione Albero di frutta di Yoshi giallo