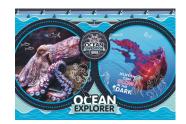

## Clementoni 29205 puzzle

Marchio : Clementoni Codice prodotto: 29205

Nome del prodotto: 29205

Clementoni 29205. Tema: National Geographic, Età consigliata (min): 6 anno/i

| Features                                                                  |                                                       | Logistics data                                                                             |                                       |
|---------------------------------------------------------------------------|-------------------------------------------------------|--------------------------------------------------------------------------------------------|---------------------------------------|
| Theme Suggested gender * Recommended age (min) * Target audience details  | National Geographic<br>Any gender<br>6 yr(s)<br>Child | Pallet gross width Pallet gross length Pallet gross height Master (outer) cases per pallet | 120 cm<br>80 cm<br>2.04 m<br>63 pc(s) |
| Country of origin Weight & dimensions                                     | Italy                                                 | Master (outer) cases per pallet layer Layers per pallet                                    | 7 pc(s)                               |
| Weight  Packaging data                                                    | 441 g                                                 | Products per master (outer) case  Master (outer) case width  Master (outer) case length    | 6 pc(s)<br>365 mm<br>260 mm           |
| Package width Package depth Package height                                | 343 mm<br>35 mm<br>249 mm                             | Master (outer) case height<br>Master (outer) case gross weight                             | 270 mm<br>2.94 kg                     |
| Package weight  Supplier features                                         | 490 g                                                 | Other features Customs product code (TARIC)                                                | 95030069                              |
| (cdm) Reconducted new drop<br>(cdm) Seasonalities<br>Commercial unit type | New<br>Permanent, Year End<br>Consumer unit single    |                                                                                            |                                       |