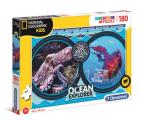

## Clementoni 29205 puzzle

Marchio : Clementoni Codice prodotto: 29205

Nome del prodotto: 29205

Clementoni 29205. Tema: National Geographic, Età consigliata (min): 6 anno/i

| Features                                                                  |                                                       | Logistics data                                                                             |                                       |
|---------------------------------------------------------------------------|-------------------------------------------------------|--------------------------------------------------------------------------------------------|---------------------------------------|
| Theme Suggested gender * Recommended age (min) * Target audience details  | National Geographic<br>Any gender<br>6 yr(s)<br>Child | Pallet gross width Pallet gross length Pallet gross height Master (outer) cases per pallet | 120 cm<br>80 cm<br>2.04 m<br>63 pc(s) |
| Country of origin Weight & dimensions                                     | Italy                                                 | Master (outer) cases per pallet layer Layers per pallet                                    | 7 pc(s)                               |
| Weight  Packaging data                                                    | 441 g                                                 | Products per master (outer) case  Master (outer) case width  Master (outer) case length    | 6 pc(s)<br>365 mm<br>260 mm           |
| Package width Package depth Package height                                | 343 mm<br>35 mm<br>249 mm                             | Master (outer) case height<br>Master (outer) case gross weight                             | 270 mm<br>2.94 kg                     |
| Package weight  Supplier features                                         | 490 g                                                 | Other features Customs product code (TARIC)                                                | 95030069                              |
| (cdm) Reconducted new drop<br>(cdm) Seasonalities<br>Commercial unit type | New<br>Permanent, Year End<br>Consumer unit single    |                                                                                            |                                       |