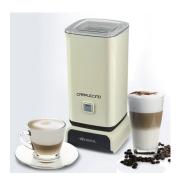

## **Ariete 2878 Automatico Crema**

Marchio: Ariete Codice prodotto: 00C287802AR0

Nome del prodotto: 2878

Ariete 2878. Larghezza: 130 mm, Profondità: 230 mm, Altezza: 460 mm

| Dettagli tecnici          |                | Dimensioni e peso  |        |
|---------------------------|----------------|--------------------|--------|
| Tipo *                    | Automatico     | Larghezza          | 130 mm |
| Capacita di schiumaggio   | 250 ml         | Profondità         | 230 mm |
| Rivestitura anti-aderente | ✓              | Altezza            | 460 mm |
| Numero di funzioni        | 3              | Peso               | 1,5 kg |
| Funzioni                  | Caldo & Freddo | Larghezza imballo  | 235 mm |
| Colore del prodotto *     | Crema          | Profondità imballo | 150 mm |
| Spegnimento automatico    | ✓              | Altezza imballo    | 265 mm |
| Capacità della brocca     | 0,14 L         | Peso dell'imballo  | 1,8 kg |