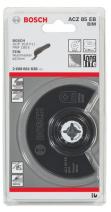

## Bosch 2608661636 lama circolare 1 pz

Marchio: Bosch Codice prodotto: 2 608 661 636

Nome del prodotto: 2608661636

Bosch 2608661636. Adatto per materiali: Metallo, Alluminio, Compatibilità marca: Bosch. Peso dell'imballo: 40 g. Quantità per pacco: 1 pz

| Caratteristiche                               |                             | Dati su imballaggio    |      |
|-----------------------------------------------|-----------------------------|------------------------|------|
| Adatto per materiali *<br>Compatibilità marca | Metallo, Alluminio<br>Bosch | Peso dell'imballo      | 40 g |
|                                               |                             | Contenuto dell'imballo |      |
|                                               |                             | Quantità per pacco     | 1 pz |