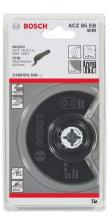

## Bosch 2608661636 lama circolare 1 pz

Marchio: Bosch Codice prodotto: 2 608 661 636

Nome del prodotto: 2608661636

Bosch 2608661636. Adatto per materiali: Metallo, Alluminio, Compatibilità marca: Bosch. Peso dell'imballo: 40 g. Quantità per pacco: 1 pz

| Caratteristiche                               |                             | Dati su imballaggio    |      |
|-----------------------------------------------|-----------------------------|------------------------|------|
| Adatto per materiali *<br>Compatibilità marca | Metallo, Alluminio<br>Bosch | Peso dell'imballo      | 40 g |
|                                               |                             | Contenuto dell'imballo |      |
|                                               |                             | Quantità per pacco     | 1 pz |