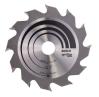

## Bosch 2 608 640 583 lama circolare 13 cm 1 pz

Marchio: Bosch Codice prodotto: 2 608 640 583

Nome del prodotto : 2 608 640 583

Bosch 2 608 640 583. Adatto per materiali: Legno, Diametro lama: 13 cm, Spessore: 1,4 mm. Quantità

per pacco: 1 pz

| Caratteristiche                        |                 | Caratteristiche                         |                 |
|----------------------------------------|-----------------|-----------------------------------------|-----------------|
| Adatto per materiali * Diametro lama * | 13 cm<br>1,4 mm | Larghezza taglio<br>Compatibilità marca | 2,4 mm<br>Bosch |
| Spessore Numero di denti *             |                 | Contenuto dell'imballo                  |                 |
| Numero di denti *                      |                 | Quantità per pacco                      | 1 pz            |