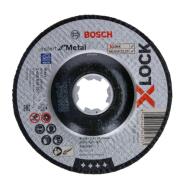

## Bosch 2 608 619 257 accessorio per smerigliatrice Disco per tagliare

Marchio: Bosch Codice prodotto: 2 608 619 257

**Nome del prodotto :** 2 608 619 257

Bosch 2 608 619 257. Tipo: Disco per tagliare, Tipo di centro: Centro incavato, Adatto per materiali: Tubo, Profilato, Acciaio

| Caratteristiche        |                          | Caratteristiche       |                     |
|------------------------|--------------------------|-----------------------|---------------------|
| Tipo *                 | Disco per tagliare       | Diametro              | 12,5 cm             |
| Tipo di centro *       | Centro incavato          | Compatibilità marca * | Bosch               |
| Adatto per materiali * | Tubo, Profilato, Acciaio | Colore del prodotto   | Nero, Bianco        |
| Diametro del foro      | 2,22 cm                  | Spessore              | 2,5 mm              |
|                        |                          | Certificazione        | EN 12413, FEPA, oSa |