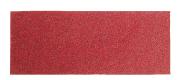

## Bosch 2 608 605 302 accessorio per levigatrici 10 pz Carta abrasiva

Marchio: Bosch Codice prodotto: 2 608 605 302

**Nome del prodotto :** 2 608 605 302

Bosch 2 608 605 302. Quantità per pacco: 10 pz

| Dettagli tecnici                        |                                                                          | Dettagli tecnici                            |                           |
|-----------------------------------------|--------------------------------------------------------------------------|---------------------------------------------|---------------------------|
| Uso appropriato * Tipo di levigatrice * | Levigare<br>Levigatrice orbitale<br>Legno<br>Bosch<br>40<br>Rettangolare | Dimensioni del piatto della<br>levigatrice  | 93 x 186 mm               |
| Superfici leviganti *                   |                                                                          | Numero di fori per estrazione della polvere | 8                         |
| Compatibilità marca *<br>Grana          |                                                                          | Tipo di prodotto * Colore del prodotto      | Carta abrasiva<br>Marrone |
| Forma di foglio levigatore              |                                                                          | Dati su imballaggio                         | Hullone                   |
|                                         |                                                                          | Quantità per pacco *                        | 10 pz                     |