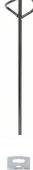

## Bosch 2 607 990 027 accessorio per attacco del trapano

Marchio: Bosch Codice prodotto: 2 607 990 027

Nome del prodotto : 2 607 990 027

Bosch 2 607 990 027. Dimensione del mandrino compatibile: 10 mm, Prodotti compatibili: GRW 9 Professional, Colore del prodotto: Nero. Lunghezza: 400 mm, Diametro: 8 cm

| Caratteristiche                                            |                            | Caratteristiche    |        |
|------------------------------------------------------------|----------------------------|--------------------|--------|
| Dimensione del mandrino                                    | 10 mm                      | Quantità per pacco | 1 pz   |
| compatibile<br>Prodotti compatibili<br>Colore del prodotto | GRW 9 Professional<br>Nero | Dimensioni e peso  |        |
|                                                            |                            | Lunghezza          | 400 mm |
|                                                            |                            | Diametro           | 8 cm   |