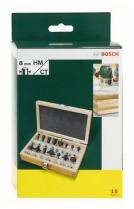

## Bosch 2 607 019 469 punta per fresa

Marchio: Bosch Codice prodotto: 2 607 019 469

Nome del prodotto : 2 607 019 469

Bosch 2 607 019 469. Peso: 800 g