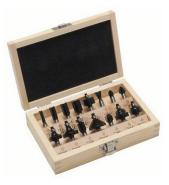

## Bosch 2 607 019 469 punta per fresa

Marchio: Bosch Codice prodotto: 2 607 019 469

Nome del prodotto : 2 607 019 469

Bosch 2 607 019 469. Peso: 800 g