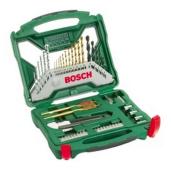

## Bosch X-Line Set di punte per trapano 50 pz

Marchio: Bosch Codice prodotto: 2 607 019 327

Nome del prodotto: X-Line

Bosch X-Line. Uso appropriato: Trapano, Tipo di punta per trapano: Set di punte per trapano, Adatto per materiali: Muratura, Metallo, Legno. Numero di punte per trapano: 50 pz

| Caratteristiche                                    |                                                      | Caratteristiche                   |                        |
|----------------------------------------------------|------------------------------------------------------|-----------------------------------|------------------------|
| Uso appropriato *                                  | Trapano                                              | Materiale della punta del trapano | High-Speed Steel (HSS) |
| Tipo di punta per trapano * Adatto per materiali * | Set di punte per trapano<br>Muratura, Metallo, Legno | Forma del manico                  | Attacco esagonale      |
|                                                    |                                                      | Contenuto dell'imballo            |                        |
|                                                    |                                                      | Numero di punte per trapano *     | 50 pz                  |
|                                                    |                                                      | Custodia per il trasporto         | ✓                      |