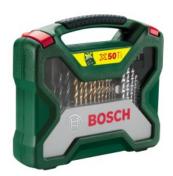

## Bosch X-Line Set di punte per trapano 50 pz

Marchio: Bosch Codice prodotto: 2 607 019 327

Nome del prodotto: X-Line

Bosch X-Line. Uso appropriato: Trapano, Tipo di punta per trapano: Set di punte per trapano, Adatto per materiali: Muratura, Metallo, Legno. Numero di punte per trapano: 50 pz

| Caratteristiche                                    |                                                      | Caratteristiche                   |                        |
|----------------------------------------------------|------------------------------------------------------|-----------------------------------|------------------------|
| Uso appropriato *                                  | Trapano                                              | Materiale della punta del trapano | High-Speed Steel (HSS) |
| Tipo di punta per trapano * Adatto per materiali * | Set di punte per trapano<br>Muratura, Metallo, Legno | Forma del manico                  | Attacco esagonale      |
|                                                    |                                                      | Contenuto dell'imballo            |                        |
|                                                    |                                                      | Numero di punte per trapano *     | 50 pz                  |
|                                                    |                                                      | Custodia per il trasporto         | ✓                      |