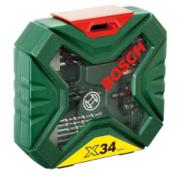

## Bosch 2 607 010 608 punta per trapano

Marchio: Bosch Codice prodotto: 2 607 010 608

Nome del prodotto : 2 607 010 608

Bosch 2 607 010 608

3165140563147

Disclaimer. The information published here (the "Information") is based on sources that can be considered reliable, typically the manufacturer, but this Information is provided "AS IS" and without guarantee of correctness or completeness. The Information is only indicative and can be changed at any time without notification. No rights can be based on the Information. Suppliers or aggregators of this Information do not accept any liability with regard to the content of (web)pages and other documents, including its Information. The publisher of the Information can not be held liable for the content of 3rd party websites that are linking this Information or are linked to from this Information. You as the User of the Information are solely responsible for the choice and usage of this Information. You are not entitled to transfer, copy or otherwise multiply or distribute the Information. You are obliged to follow the directions of the copyright owner(s) with regard to the use of the Information. Exclusively Dutch law is applicable. With regard to price and stock data on the site, the publisher followed a number of starting points, which are not necessarily relevant for your private or business circumstances. Therefore, the price and stock data are only indicative and are subject to changes. You are personally responsible for the way you use and apply this information. As a user of the Information or sites or documents in which this Information is included, you will adhere to standard fair use including avoidance of spamming, ripping, intellectual-property violations, privacy violations, and any other illegal activity.