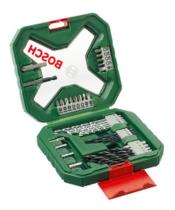

## Bosch 2 607 010 608 punta per trapano

Marchio: Bosch Codice prodotto: 2 607 010 608

Nome del prodotto : 2 607 010 608

Bosch 2 607 010 608

3165140563147

Disclaimer. The information published here (the "Information") is based on sources that can be considered reliable, typically the manufacturer, but this Information is provided "AS IS" and without guarantee of correctness or completeness. The Information is only indicative and can be changed at any time without notification. No rights can be based on the Information. Suppliers or aggregators of this Information do not accept any liability with regard to the content of (web)pages and other documents, including its Information. The publisher of the Information can not be held liable for the content of 3rd party websites that are linking this Information or are linked to from this Information. You as the User of the Information are solely responsible for the choice and usage of this Information. You are not entitled to transfer, copy or otherwise multiply or distribute the Information. You are obliged to follow the directions of the copyright owner(s) with regard to the use of the Information. Exclusively Dutch law is applicable. With regard to price and stock data on the site, the publisher followed a number of starting points, which are not necessarily relevant for your private or business circumstances. Therefore, the price and stock data are only indicative and are subject to changes. You are personally responsible for the way you use and apply this information. As a user of the Information or sites or documents in which this Information is included, you will adhere to standard fair use including avoidance of spamming, ripping, intellectual-property violations, privacy violations, and any other illegal activity.