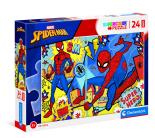

## Clementoni Marvel Spiderman Puzzle 24 pz Fumetti

Marchio : Clementoni Codice prodotto: 24216

Nome del prodotto : Marvel Spiderman

Clementoni Marvel Spiderman. Numero di pezzi del puzzle: 24 pz. Genere: Fumetti, Età consigliata (min): 3 anno/i, Età consigliata (max): 5 anno/i