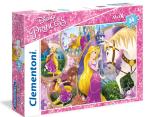

## Clementoni 23702 Puzzle 24 pz Cartoni

Marchio : Clementoni

Codice prodotto: 8005125237029

Nome del prodotto : 23702

Clementoni 23702. Numero di pezzi del puzzle: 24 pz. Genere: Cartoni, Età consigliata (min): 3 anno/i, Età consigliata (max): 5 anno/i. Larghezza: 370 mm, Altezza: 281 mm