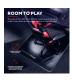

## Marketing

| Extended retailer text | Postazione impeccabile                                                                                               |
|------------------------|----------------------------------------------------------------------------------------------------------------------|
|                        | Il tappetino per sedia GXT 715 protegge il pavimento da strisciate, graffi e liquidi versati, grazie alla resistente |
|                        | superficie di 1,2 m².                                                                                                |
|                        | Uniformità                                                                                                           |

La superficie rigida e resistente all'usura consente alla sedia di spostarsi, ruotare o dondolare in modo uniforme, restando sempre entro l'area e in pieno comfort