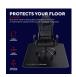

## Marketing

| Extended retailer text | Postazione impeccabile                                                                                               |
|------------------------|----------------------------------------------------------------------------------------------------------------------|
|                        | Il tappetino per sedia GXT 715 protegge il pavimento da strisciate, graffi e liquidi versati, grazie alla resistente |
|                        | superficie di 1,2 m².                                                                                                |
|                        | Uniformità                                                                                                           |

La superficie rigida e resistente all'usura consente alla sedia di spostarsi, ruotare o dondolare in modo uniforme, restando sempre entro l'area e in pieno comfort