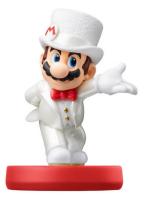

## Nintendo Mario

Marchio : Nintendo

Nome del prodotto : Mario

Codice prodotto: 2007266

| Caratteristiche                         |                 | Dati su imballaggio                    |            |
|-----------------------------------------|-----------------|----------------------------------------|------------|
| Colore del prodotto                     | Multicolore     | Altezza imballo                        | 190 mm     |
| Dimensioni e peso                       |                 | Peso dell'imballo                      | 106 g      |
| Peso                                    | 32 g            | Dati logistici                         |            |
| Dati su imballaggio                     |                 | Paese di origine                       | Cina       |
| Larghezza imballo<br>Profondità imballo | 129 mm<br>92 mm | Codice del Sistema Armonizzato<br>(SA) | 8523520000 |