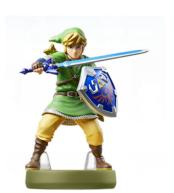

## Nintendo Link - Skyward Sword

Marchio: Nintendo Codice prodotto: 2003966

Nome del prodotto: Link - Skyward Sword

Nintendo Link - Skyward Sword. Colore del prodotto: Verde, Giallo. Peso: 36 g. Larghezza imballo: 129 mm, Profondità imballo: 92 mm, Altezza imballo: 190 mm. Paese di origine: Cina