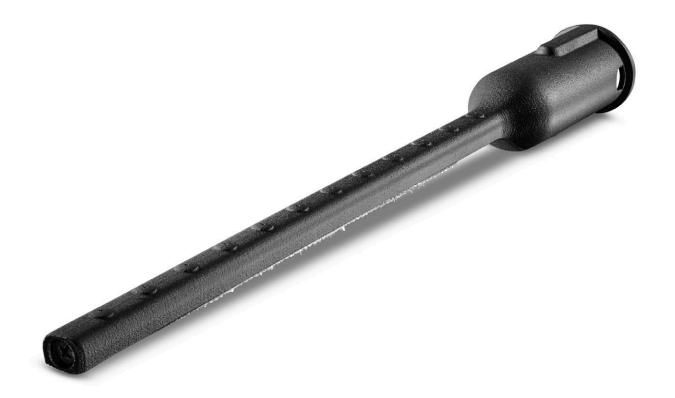

# **Textile care nozzle**

Textile care nozzle freshens and removes creases from clothes and fabrics and effectively removes odours. With integrated fluff remover.

#### 1 Lint remover

Easy removal of lint and hair from textiles

#### 3 Slender shape

Easy ironing of sleeves

### 2 Consistent steam output on the textile nozzle

- Optimal flattening of textiles possible
- Optimal refreshing of textiles possible