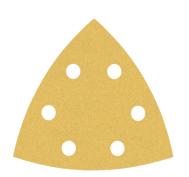

## Bosch 2 608 900 827 fornitura per utensili rotanti per molatura/levigatura Legno Carta abrasiva

Marchio: Bosch Codice prodotto: 2 608 900 827

**Nome del prodotto :** 2 608 900 827

Bosch 2 608 900 827. Tipo: Carta abrasiva, Adatto per materiali: Legno, Compatibilità marca: Bosch. Profondità: 93 mm, Larghezza: 93 mm. Quantità per pacco: 5 pz

| Caratteristiche        |                | Dimensioni e peso      |       |
|------------------------|----------------|------------------------|-------|
| Adatto per materiali * | Legno          | Profondità             | 93 mm |
| Compatibilità marca    | Bosch          | Larghezza              | 93 mm |
| Colore del prodotto    | Marrone        | Contenuto dell'imballo |       |
| Foro centrale          | ×              | - "                    |       |
| Tipo *                 | Carta abrasiva | Quantità per pacco     | 5 pz  |