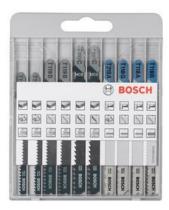

## Bosch 2 607 010 630 lama per sega a gattuccio, sega a traforo e sega universale

Marchio: Bosch Codice prodotto: 2 607 010 630

**Nome del prodotto :** 2 607 010 630

Bosch 2 607 010 630

3165140579360

5053959185460