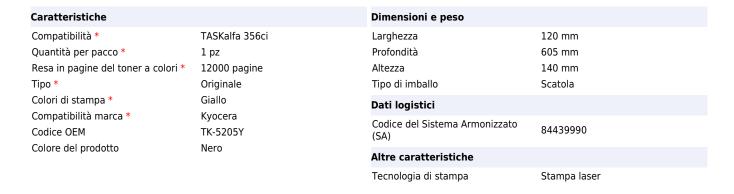

## KYOCERA TK-5205Y cartuccia toner 1 pz Originale Giallo

Marchio: KYOCERA Codice prodotto: 1T02R5ANL0

Nome del prodotto: TK-5205Y

KYOCERA TK-5205Y. Resa in pagine del toner a colori: 12000 pagine, Colori di stampa: Giallo, Quantità

per pacco: 1 pz

632983035825

0632983035825

5711783370598

Disclaimer. The information published here (the "Information") is based on sources that can be considered reliable, typically the manufacturer, but this Information is provided "AS IS" and without guarantee of correctness or completeness. The Information is only indicative and can be changed at any time without notification. No rights can be based on the Information. Suppliers or aggregators of this Information do not accept any liability with regard to the content of (web)pages and other documents, including its Information. The publisher of the Information can not be held liable for the content of 3rd party websites that are linking this Information or are linked to from this Information. You as the User of the Information are solely responsible for the choice and usage of this Information. You are not entitled to transfer, copy or otherwise multiply or distribute the Information. You are obliged to follow the directions of the copyright owner(s) with regard to the use of the Information. Exclusively Dutch law is applicable. With regard to price and stock data on the site, the publisher followed a number of starting points, which are not necessarily relevant for your private or business circumstances. Therefore, the price and stock data are only indicative and are subject to changes. You are personally responsible for the way you use and apply this information. As a user of the Information or sites or documents in which this Information is included, you will adhere to standard fair use including avoidance of spamming, ripping, intellectual-property violations, privacy violations, and any other illegal activity.