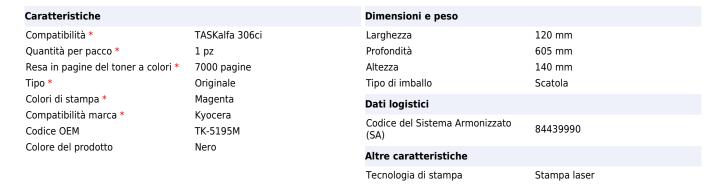

## KYOCERA TK-5195M cartuccia toner 1 pz Originale Magenta

Marchio: KYOCERA Codice prodotto: 1T02R4BNL0

Nome del prodotto: TK-5195M

KYOCERA TK-5195M. Resa in pagine del toner a colori: 7000 pagine, Colori di stampa: Magenta, Quantità

per pacco: 1 pz

632983035580

0632983035580

5711783370574

Disclaimer. The information published here (the "Information") is based on sources that can be considered reliable, typically the manufacturer, but this Information is provided "AS IS" and without guarantee of correctness or completeness. The Information is only indicative and can be changed at any time without notification. No rights can be based on the Information. Suppliers or aggregators of this Information do not accept any liability with regard to the content of (web)pages and other documents, including its Information. The publisher of the Information can not be held liable for the content of 3rd party websites that are linking this Information or are linked to from this Information. You as the User of the Information are solely responsible for the choice and usage of this Information. You are not entitled to transfer, copy or otherwise multiply or distribute the Information. You are obliged to follow the directions of the copyright owner(s) with regard to the use of the Information. Exclusively Dutch law is applicable. With regard to price and stock data on the site, the publisher followed a number of starting points, which are not necessarily relevant for your private or business circumstances. Therefore, the price and stock data are only indicative and are subject to changes. You are personally responsible for the way you use and apply this information. As a user of the Information or sites or documents in which this Information is included, you will adhere to standard fair use including avoidance of spamming, ripping, intellectual-property violations, privacy violations, and any other illegal activity.