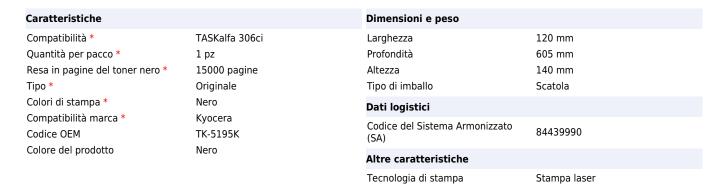

## KYOCERA TK-5195K cartuccia toner 1 pz Originale Nero

Marchio: KYOCERA Codice prodotto: 1T02R40NL0

Nome del prodotto: TK-5195K

KYOCERA TK-5195K. Resa in pagine del toner nero: 15000 pagine, Colori di stampa: Nero, Quantità per

pacco: 1 pz

632983035429

0632983035429

5711783370550

Disclaimer. The information published here (the "Information") is based on sources that can be considered reliable, typically the manufacturer, but this Information is provided "AS IS" and without guarantee of correctness or completeness. The Information is only indicative and can be changed at any time without notification. No rights can be based on the Information. Suppliers or aggregators of this Information do not accept any liability with regard to the content of (web)pages and other documents, including its Information. The publisher of the Information can not be held liable for the content of 3rd party websites that are linking this Information or are linked to from this Information. You as the User of the Information are solely responsible for the choice and usage of this Information. You are not entitled to transfer, copy or otherwise multiply or distribute the Information. You are obliged to follow the directions of the copyright owner(s) with regard to the use of the Information. Exclusively Dutch law is applicable. With regard to price and stock data on the site, the publisher followed a number of starting points, which are not necessarily relevant for your private or business circumstances. Therefore, the price and stock data are only indicative and are subject to changes. You are personally responsible for the way you use and apply this information. As a user of the Information or sites or documents in which this Information is included, you will adhere to standard fair use including avoidance of spamming, ripping, intellectual-property violations, privacy violations, and any other illegal activity.