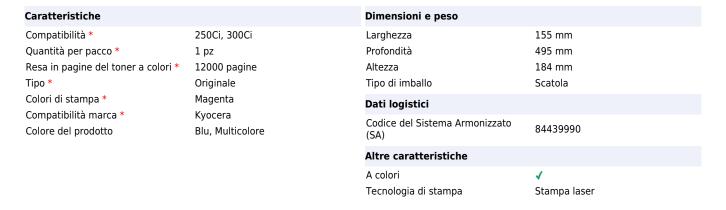

## KYOCERA TK-865M cartuccia toner 1 pz Originale Magenta

Marchio: KYOCERA Codice prodotto: 1T02JZBEU0

Nome del prodotto: TK-865M

KYOCERA TK-865M. Resa in pagine del toner a colori: 12000 pagine, Colori di stampa: Magenta, Quantità

per pacco: 1 pz

632983012970

0632983012970

4053162247901

Disclaimer. The information published here (the "Information") is based on sources that can be considered reliable, typically the manufacturer, but this Information is provided "AS IS" and without guarantee of correctness or completeness. The Information is only indicative and can be changed at any time without notification. No rights can be based on the Information. Suppliers or aggregators of this Information do not accept any liability with regard to the content of (web)pages and other documents, including its Information. The publisher of the Information can not be held liable for the content of 3rd party websites that are linking this Information or are linked to from this Information. You as the User of the Information are solely responsible for the choice and usage of this Information. You are not entitled to transfer, copy or otherwise multiply or distribute the Information. You are obliged to follow the directions of the copyright owner(s) with regard to the use of the Information. Exclusively Dutch law is applicable. With regard to price and stock data on the site, the publisher followed a number of starting points, which are not necessarily relevant for your private or business circumstances. Therefore, the price and stock data are only indicative and are subject to changes. You are personally responsible for the way you use and apply this information. As a user of the Information or sites or documents in which this Information is included, you will adhere to standard fair use including avoidance of spamming, ripping, intellectual-property violations, privacy violations, and any other illegal activity.