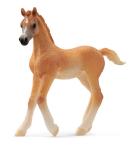

## schleich HORSE CLUB 13984 action figure giocattolo

Marchio : schleich

Famiglia del prodotto: HORSE Codice prodotto: 13984 CLUB

Nome del prodotto : 13984

schleich HORSE CLUB 13984. Età consigliata (min): 5 anno/i, Colore del prodotto: Marrone

## Caratteristiche

Tipo di prodotto \* Colore del prodotto \* Genere consigliato Età suggerita Età consigliata (min) \* Età consigliata (max) Tipo di animale Statuina giocattolo Marrone Bambino/Bambina Bambino 5 anno/i 12 anno/i Cavallo