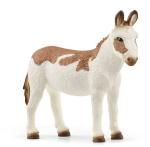

## schleich 13961 action figure giocattolo

Marchio: schleich Codice prodotto: 13961

Nome del prodotto: 13961

schleich 13961. Età consigliata (min): 3 anno/i, Colore del prodotto: Marrone, Bianco

| Caratteristiche                                                   |                                                                     | Caratteristiche                            |                                 |
|-------------------------------------------------------------------|---------------------------------------------------------------------|--------------------------------------------|---------------------------------|
| Tipo di prodotto * Colore del prodotto *                          | otto * Marrone, Bianco ato Bambino/Bambina Bambino (min) * 3 anno/i | Genere<br>Tipo di animale                  | Animali<br>Scimmia              |
| Genere consigliato                                                |                                                                     | Dimensioni e peso                          |                                 |
| Età suggerita<br>Età consigliata (min) *<br>Età consigliata (max) |                                                                     | Larghezza<br>Profondità<br>Altezza<br>Peso | 78 mm<br>22 mm<br>66 mm<br>29 g |