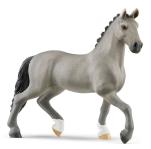

## schleich HORSE CLUB 13956 action figure giocattolo

Marchio : schleich

Famiglia del prodotto: HORSE Codice prodotto: 13956 CLUB

Nome del prodotto : 13956

schleich HORSE CLUB 13956. Età consigliata (min): 5 anno/i, Colore del prodotto: Grigio

| Caratteristiche   |         |
|-------------------|---------|
| Genere            | Animali |
| Tipo di animale   | Cavallo |
| Dimensioni e peso |         |
| Larghezza         | 150 mm  |
| Profondità        | 32 mm   |
| Altezza           | 110 mm  |
| Peso              | 130 g   |
|                   |         |