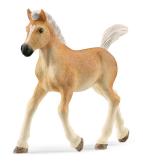

## schleich HORSE CLUB 13951 action figure giocattolo

Marchio : schleich

Famiglia del prodotto: HORSE Codice prodotto: 13951 CLUB

Nome del prodotto : 13951

schleich HORSE CLUB 13951. Età consigliata (min): 5 anno/i, Colore del prodotto: Beige, Marrone

## Caratteristiche

Tipo di prodotto \* Colore del prodotto \* Genere consigliato Età suggerita Età consigliata (min) \* Età consigliata (max) Statuina giocattolo Beige, Marrone Bambino/Bambina Bambino 5 anno/i 12 anno/i

| Caratteristiche   |         |
|-------------------|---------|
| Genere            | Animali |
| Dimensioni e peso |         |
| Larghezza         | 90 mm   |
| Profondità        | 19 mm   |
| Altezza           | 70 mm   |
| Peso              | 25,4 g  |