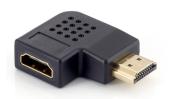

## Equip 118910 adattatore per inversione del genere dei cavi HDMI Nero

Marchio : Equip Codice prodotto: 118910

Nome del prodotto: 118910

| Ports & interfaces         |                          | Weight & dimensions |         |
|----------------------------|--------------------------|---------------------|---------|
| Connector 1 *              | HDMI                     | Width               | 46 mm   |
| Connector 2 *              | HDMI                     | Depth               | 34 mm   |
| Connector 1 gender         | Male                     | Height              | 10 mm   |
| Connector 2 gender         | Female                   | Weight              | 18 g    |
| Connector contacts plating | Gold                     | Packaging data      |         |
| Performance                |                          | Package width       | 100 mm  |
| Product colour *           | Black                    | Package depth       | 10 mm   |
| Housing material           | Polyvinyl chloride (PVC) | Package height      | 175 mm  |
| Certification              | RoHS                     | Package weight      | 3 g     |
|                            |                          | Package type        | Zip-bag |