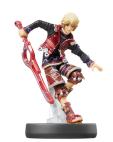

## Nintendo 1069166 parte e accessorio per console da gioco

Marchio: Nintendo Codice prodotto: 1069166

Nome del prodotto: 1069166

Nintendo 1069166. Colore del prodotto: Multicolore. Peso: 42 g. Larghezza imballo: 129 mm, Profondità imballo: 92 mm, Altezza imballo: 190 mm. Paese di origine: Cina