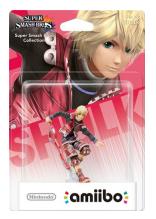

## Nintendo 1069166 parte e accessorio per console da gioco

Marchio: Nintendo Codice prodotto: 1069166

Nome del prodotto: 1069166

Nintendo 1069166. Colore del prodotto: Multicolore. Peso: 42 g. Larghezza imballo: 129 mm, Profondità imballo: 92 mm, Altezza imballo: 190 mm. Paese di origine: Cina