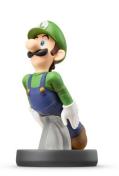

## Nintendo Luigi No.15

Marchio: Nintendo Codice prodotto: 1067866

Nome del prodotto : Luigi No.15

Nintendo Luigi No.15. Colore del prodotto: Multicolore. Peso: 42 g. Larghezza imballo: 129 mm, Profondità imballo: 92 mm, Altezza imballo: 190 mm. Paese di origine: Cina