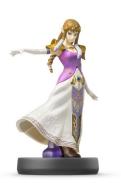

## Nintendo Zelda No.13

Marchio: Nintendo Codice prodotto: 1067666

Nome del prodotto: Zelda No.13

Nintendo Zelda No.13. Colore del prodotto: Multicolore. Peso: 32 g. Larghezza imballo: 129 mm, Profondità imballo: 92 mm, Altezza imballo: 190 mm. Paese di origine: Cina