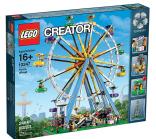

## **LEGO Creator Ruota panoramica**

Marchio: LEGO

Famiglia del prodotto: Creator

Codice prodotto: 10247

Nome del prodotto : Ruota panoramica

Ruota panoramica

LEGO Creator Ruota panoramica. Tipo di prodotto: Set da costruzione, Età consigliata (min): 16 anno/i, Numero di pezzi: 2464 pz

## Caratteristiche

Tipo di prodotto \* Genere consigliato Età consigliata (min) \* Numero di pezzi \* Dimensioni assemblate Effetti audio supportati \* Set da costruzione Bambino/Bambina 16 anno/i 2464 pz 550 x 380 x 600 mm ×