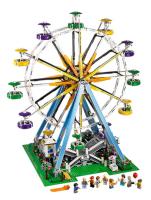

## **LEGO Creator Ruota panoramica**

Marchio: LEGO

Famiglia del prodotto: Creator

Codice prodotto: 10247

Nome del prodotto : Ruota panoramica

Ruota panoramica

LEGO Creator Ruota panoramica. Tipo di prodotto: Set da costruzione, Età consigliata (min): 16 anno/i, Numero di pezzi: 2464 pz

## Caratteristiche

Tipo di prodotto \* Genere consigliato Età consigliata (min) \* Numero di pezzi \* Dimensioni assemblate Effetti audio supportati \* Set da costruzione Bambino/Bambina 16 anno/i 2464 pz 550 x 380 x 600 mm ×

Caratteristiche Colore del prodotto \* Multicolore Contenuto dell'imballo Figura inclusa ∢ Numero di personaggi giocattolo 10 pz Sostenibilità Forest Stewardship Council (FSC) Certificati di sostenibilità Mix